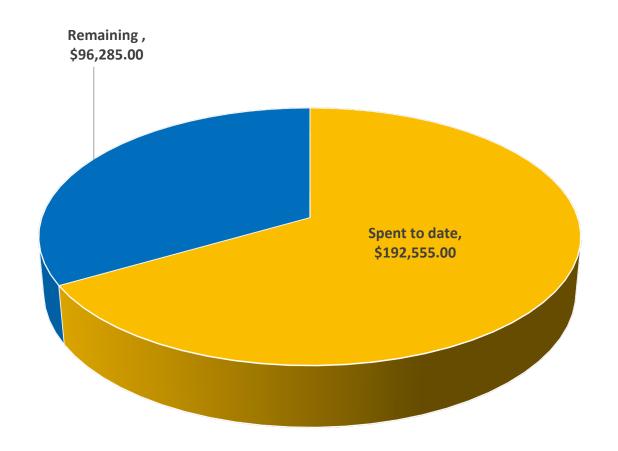

#### **MOVING ACCOUNT STATUS**

| Current Moving Account Budget | \$288,840 |
|-------------------------------|-----------|
| Moving Spent to Date          | \$192,555 |
| Remaining Balance             | \$96,285  |

<sup>\*</sup>Please note that Moving Account funding includes the budget for "Other Project Costs"