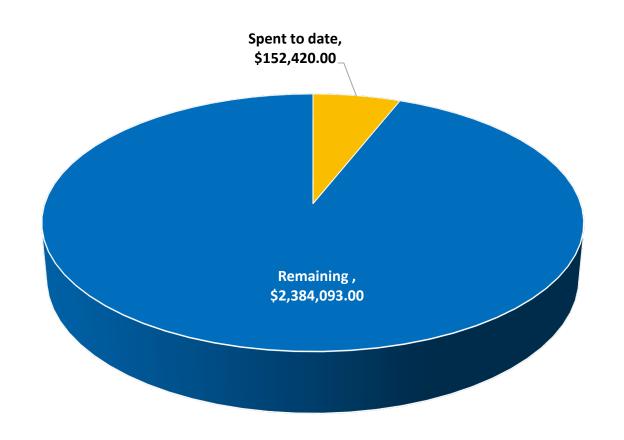

## **FF&E BUDGET STATUS**

| Current FF&E Budget | \$2,536,513 |
|---------------------|-------------|
| FF&E Spent to Date  | \$152,420   |
| Remaining Balance   | \$2,384,093 |