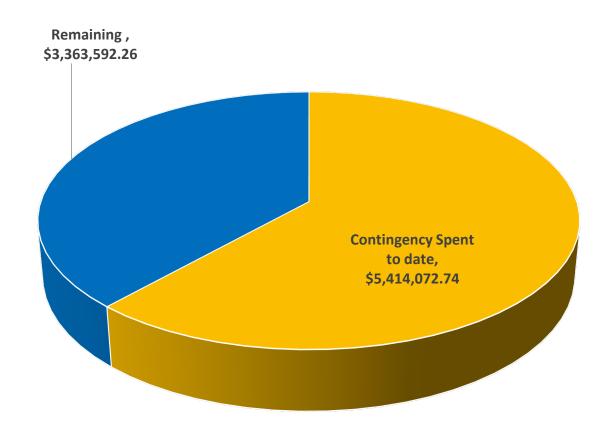

## **CHANGE ORDER SUMMARY**

| CHANGE<br>ORDER NO.                | CR NO.                                                                                                                                                                                                                                                                                                                                                                                                                                                                                                                                                                                                                    | CONTRACTOR           | AMOUNT         | TOTAL AMOUNT    | STATUS   |
|------------------------------------|---------------------------------------------------------------------------------------------------------------------------------------------------------------------------------------------------------------------------------------------------------------------------------------------------------------------------------------------------------------------------------------------------------------------------------------------------------------------------------------------------------------------------------------------------------------------------------------------------------------------------|----------------------|----------------|-----------------|----------|
| 1 - 5                              | 1-14, 18, 20, 21, 24                                                                                                                                                                                                                                                                                                                                                                                                                                                                                                                                                                                                      | J&J (modulars)       | -              | \$ 211,372.84   | Approved |
|                                    | 10, 18R1, 11, 12, 15, 18, 19, 23-25, 21-A, 21-B, 26R1, 29, 35, 14R1, 28, 30, 40, 42A, 44, 46 - 49, 51, 52, 55, 9R2, 37, 45R, 57R2, 58, 59, 62, 31R, 34R, 43R, 53, 56R, 61R, 65, 66, 70, 41AR, 50, 63, 69R, 73, 76, 78, 83, 96, 98, 99R, 42R4, 38R2, 39R3, 60R, 74, 79, 80, 81R, 86R, 93, 101, 107, 68R, 85R, 90R, 97, 100R, 103B, 104R, 110, 111, 114, 54R3, 108, 112, 113, 115R1, 116, 117R, 121, 123, 124, 125AR, 127, 129, 130, 89, 95R1, 126, 133R4, 135, 136R2, 137, 138, 142R2, 144R1, 146R1, 150, 152, 156, 134R1, 139, 141R2, 145, 149R1, 153R2, 155, 157R1, 159R1, 160, 162, 165, 167, 168, 169, 170, 171R1, 173 |                      | \$4,251,814.89 |                 | Approved |
| 16                                 | 122, 158R1, 179, 183, 188                                                                                                                                                                                                                                                                                                                                                                                                                                                                                                                                                                                                 |                      | \$54,221.81    |                 | Approved |
| 17                                 | 176, 178, 180, 183R2, 185, 192, 193, 194, 195                                                                                                                                                                                                                                                                                                                                                                                                                                                                                                                                                                             | BRAIT (main project) | \$96,737.95    | \$5,202,699.90  | Approved |
| 18                                 | 87R1, 133R2, 140, 164R2, 184R1, 189R1, 191R1, 196R1, 196R1, 197, 198R1, 200, 201, 203, 204, 207, 208, 214, 218                                                                                                                                                                                                                                                                                                                                                                                                                                                                                                            |                      | \$412,213.60   |                 | Approved |
| 19                                 | 199R1, 206, 211R2, 216, 220, 225, 229, 231R1, 234, 235, 238,R1, 240, 242R1,, 243R1, 244, 245, 250, 252, 257                                                                                                                                                                                                                                                                                                                                                                                                                                                                                                               |                      | \$74,393.58    |                 | Approved |
| 20                                 | 132R5, 191R2, 205R1, 246R1, 260R1, 263, 268, 271                                                                                                                                                                                                                                                                                                                                                                                                                                                                                                                                                                          |                      | \$106,919.41   |                 | Approved |
| 21                                 | 131R4, 172R2, 232R1, 261R1, 269R4, 274R1, 283, 284, 286, 290, 308, 313                                                                                                                                                                                                                                                                                                                                                                                                                                                                                                                                                    |                      | \$206,398.66   |                 | Pending  |
| TOTAL CONTINGENCY SPENDING TO DATE |                                                                                                                                                                                                                                                                                                                                                                                                                                                                                                                                                                                                                           |                      | \$5,414,072.74 |                 |          |
| STARTING CONTINGENCY BALANCE       |                                                                                                                                                                                                                                                                                                                                                                                                                                                                                                                                                                                                                           |                      |                | \$ 8,777,665.00 |          |
| REMAINING CONTINGENCY              |                                                                                                                                                                                                                                                                                                                                                                                                                                                                                                                                                                                                                           |                      |                | \$3.363.592.26  |          |

### **OWNER'S CONSTRUCTION CONTINGENCY STATUS**

| Current Owner Contingency<br>Budget | \$ 8,777,665.00                          |
|-------------------------------------|------------------------------------------|
| Contingency Spent to Date           | \$5,414,072.74<br>(includes CO#1-5 & 21) |
| Remaining Contingency               | \$ 3,363,592.26                          |