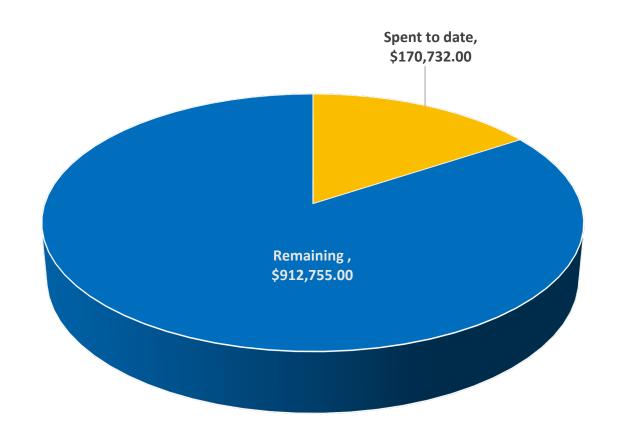

## **TECHNOLOGY BUDGET STATUS**

| Current Technology Budget | \$1,083,487 |
|---------------------------|-------------|
| Technology Spent to Date  | \$170,732   |
| Remaining Balance         | \$912,755   |